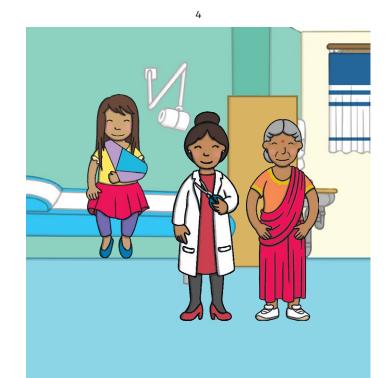

Q4: Why didn't Sam want the doctor to cut her kite-sling off?

Grandma Dadi drove Sam to see Doctor Tanaka. The doctor wanted to cut the kite off Sam's arm but Sam wouldn't let her. She wanted to return it to its owner as the note had asked.