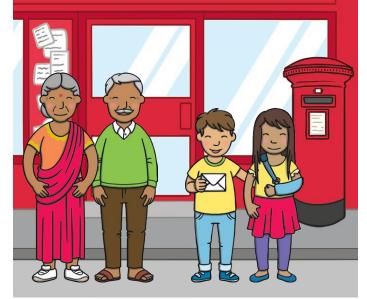

## **POST OFFICE**

When they returned from the hospital, Sam, Kit, Grandpa Dada and Grandma Dadi walked quickly to the post office to post the kite back. They wrapped it tightly in brown paper and wrote the address of the child's mum's workplace.