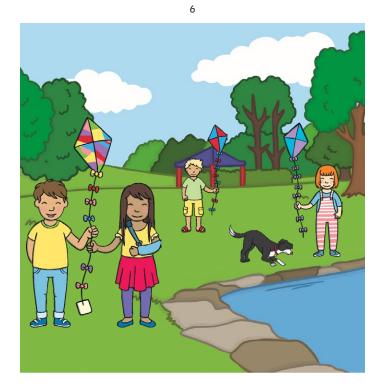

Kit bravely got the kite out of the tree and they made it into a sling for Sam's arm. Then, they pushed their bikes all the way to Grandma Dadi and Grandpa Dada's house.

6