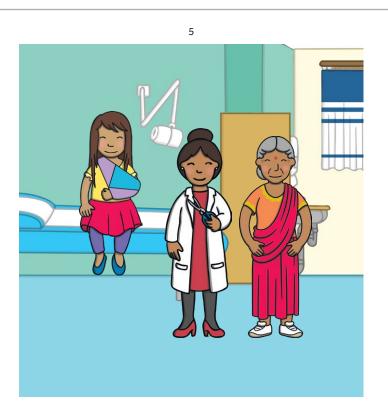

Q4: Why didn't Sam want the doctor to cut her kite-sling off?

Grandma Dadi drove Sam to see Doctor Tanaka. The doctor wanted to cut the kite off Sam's arm but Sam wouldn't let her. She wanted to return it to its owner as the note had asked.