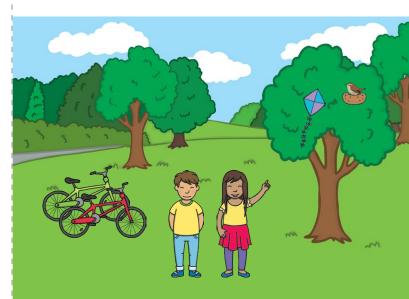

The kite had a note attached to it. It was written by another child who had lost lots of kites.

Kit and Sam found a kite hanging sadly in a tree on their way to Grandma Dadi and Grandpa Dada's house. Sam climbed up to get it but she was startled by a wren and fell out of the tree, hurting her wrist. Q3: Why might the child have given her mum's work address instead of her home address on the note?