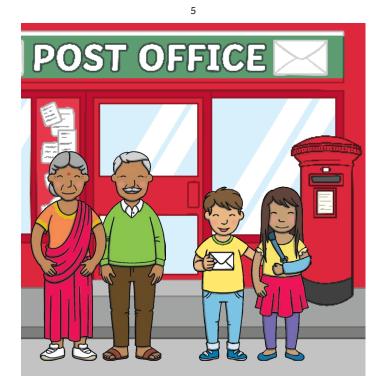

## **POST OFFICE**

When they returned from the hospital, Sam, Kit, Grandpa Dada and Grandma Dadi walked quickly to the post office to post the kite back. They wrapped it tightly in brown paper and wrote the address of the child's mum's workplace.