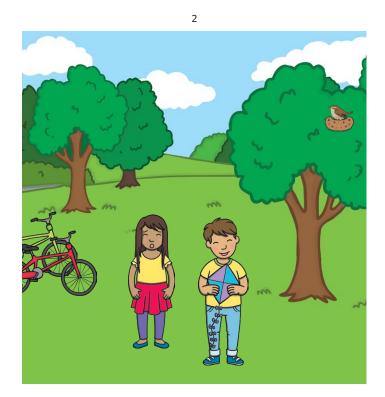

The kite had a note attached to it. It was written by another child who had lost lots of kites.

Kit and Sam found a kite hanging sadly in a tree on their way to Grandma Dadi and Grandpa Dada's house. Sam climbed up to get it but she was startled by a wren and fell out of the tree, hurting her wrist. Q3: Why might the child have given her mum's work address instead of her home address on the note?