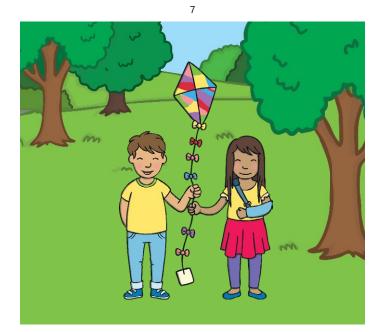

Q4: Why didn't Sam want the doctor to cut her kite-sling off?

Grandma Dadi drove Sam to see Doctor Tanaka. The doctor wanted to cut the kite off Sam's arm but Sam wouldn't let her. She wanted to return it to its owner as the note had asked.

Kit bravely got the kite out of the tree and they made it into a sling for Sam's arm. Then, they pushed their bikes all the way to Grandma Dadi and Grandpa Dada's house.

6