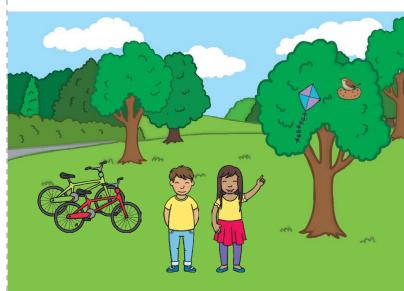

## **POST OFFICE**

When they returned from the hospital, Sam, Kit, Grandpa Dada and Grandma Dadi walked quickly to the post office to post the kite back. They wrapped it tightly in brown paper and wrote the address of the child's mum's workplace.