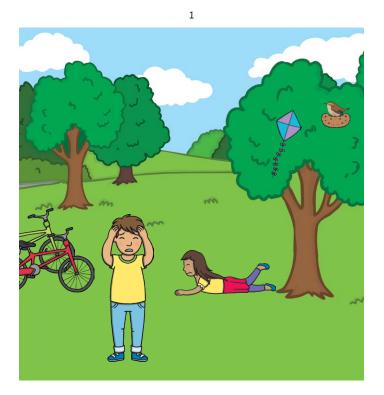

The kite had a note attached to it. It was written by another child who had lost lots of kites.

Kit and Sam found a kite hanging sadly in a tree on their way to Grandma Dadi and Grandpa Dada's house. Sam climbed up to get it but she was startled by a wren and fell out of the tree, hurting her wrist. Q3: Why might the child have given her mum's work address instead of her home address on the note?

Kit bravely got the kite out of the tree and they made it into a sling for Sam's arm. Then, they pushed their bikes all the way to Grandma Dadi and Grandpa Dada's house.

6